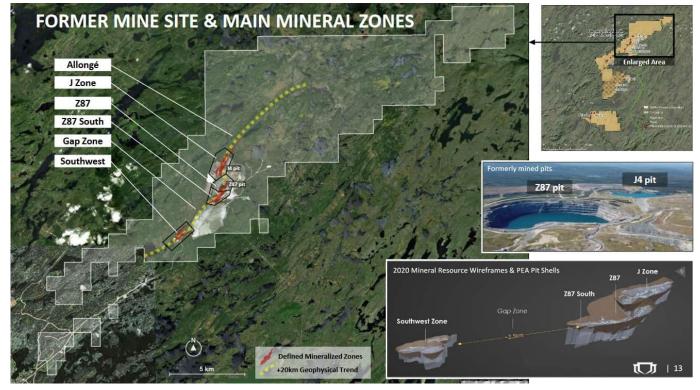

### 20km geophysical trend and a 4.4km Gold-insoil Trend at the Rocket target

Troilus believes that they have identified several significant trends on their property. These trends help Troilus choose drill targets to optimize drilling success, ultimately leading to resource growth.

The 20km geophysical trend (strike length) near the former mine site and main mineral zones

Source: Troilus company presentation