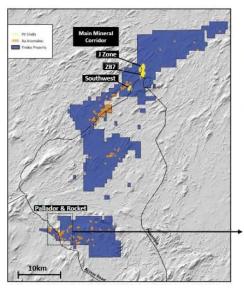

### 20km geophysical trend and a 4.4km Gold-insoil Trend at the Rocket target

Troilus believes that they have identified several significant trends on their property. These trends help Troilus choose drill targets to optimize drilling success, ultimately leading to resource growth.

#### The 4.4km gold-in-soil trend near the Rocket target