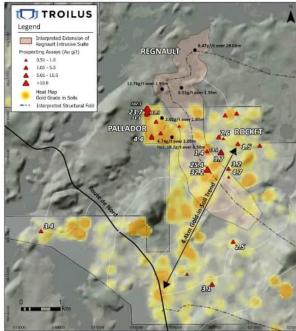

#### The 4.4km gold-in-soil trend near the Rocket target

#### DISCOVERY OF GOLD IN OUTCROP WITHIN A 4.4KM TREND (NOV. 2022)

**Regnault Drill Highlights:** 

- 8.47 g/t over 29m

- 6.91 g/t over 1.93m

- 12.76 g/t over 1.93m

Discovery of a 4.4km Gold Trend Believed to be lithologically and structurally connected to

Prospecting Highlights:

SSUMF's Regnault Target

32.2 g/t gold 25.4 g/t gold 23.7 g/t gold

Source: Troilus company presentation